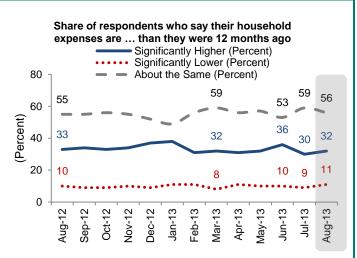

The share of respondents who say their household income is significantly higher than it was 12 months ago fell 3 percentage points from July's survey high to 23%.

At 32%, the share of respondents who say their household expenses are significantly higher than they were 12 months ago rose 2 percentage points from last month.

| Share of respondents who say the | eir household expenses are | e higher, lower, or about the same | compared to 12 months ago |
|----------------------------------|----------------------------|------------------------------------|---------------------------|
|                                  | % Higher                   | % Lower                            | % About the Same          |
| August 2012                      | 33                         | 10                                 | 55                        |
| September 2012                   | 34                         | 9                                  | 55                        |
| October 2012                     | 33                         | 9                                  | 56                        |
| November 2012                    | 34                         | 10                                 | 55                        |
| December 2012                    | 37                         | 9                                  | 52                        |
| January 2013                     | 38                         | 11                                 | 49                        |
| February 2013                    | 31                         | 11                                 | 56                        |
| March 2013                       | 32                         | 8                                  | 59                        |
| April 2013                       | 31                         | 11                                 | 56                        |
| May 2013                         | 32                         | 10                                 | 57                        |
| June 2013                        | 36                         | 10                                 | 53                        |
| July 2013                        | 30                         | 9                                  | 59                        |
| August 2013                      | 32                         | 11                                 | 56                        |