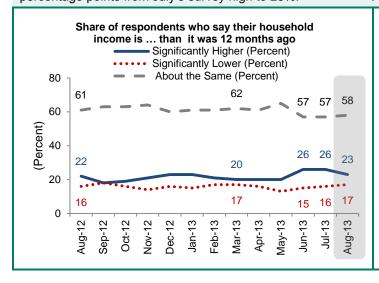

The share of respondents who say their household income is significantly higher than it was 12 months ago fell 3 percentage points from July's survey high to 23%.

At 32%, the share of respondents who say their household expenses are significantly higher than they were 12 months ago rose 2 percentage points from last month.

| Share of respondents who say th | eir household income is h | igher, lower, or about the same con | npared to 12 months ago |
|---------------------------------|---------------------------|-------------------------------------|-------------------------|
|                                 | % Higher                  | % Lower                             | % About the Same        |
| August 2012                     | 22                        | 16                                  | 61                      |
| September 2012                  | 18                        | 18                                  | 63                      |
| October 2012                    | 19                        | 16                                  | 63                      |
| November 2012                   | 21                        | 14                                  | 64                      |
| December 2012                   | 23                        | 16                                  | 60                      |
| January 2013                    | 23                        | 15                                  | 61                      |
| February 2013                   | 21                        | 17                                  | 61                      |
| March 2013                      | 20                        | 17                                  | 62                      |
| April 2013                      | 20                        | 16                                  | 61                      |
| May 2013                        | 20                        | 13                                  | 65                      |
| June 2013                       | 26                        | 15                                  | 57                      |
| July 2013                       | 26                        | 16                                  | 57                      |
| August 2013                     | 23                        | 17                                  | 58                      |