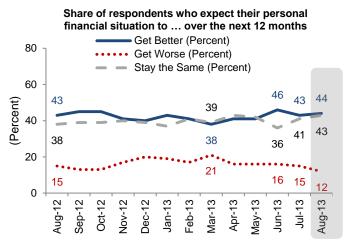

### CONSUMER ATTITUDES ABOUT THE ECONOMY AND HOUSEHOLD FINANCES

At 37%, the share of respondents who say the economy is on the right track decreased 3 percentage points from July. The share of people who expect their personal financial situation to get better over the next 12 months increased slightly to 44%.

| Share of respondents who expect their personal financial situation to get better, get worse, or stay the same in the next 12 months |              |             |                 |
|-------------------------------------------------------------------------------------------------------------------------------------|--------------|-------------|-----------------|
|                                                                                                                                     | % Get Better | % Get Worse | % Stay the Same |
| August 2012                                                                                                                         | 43           | 15          | 38              |
| September 2012                                                                                                                      | 45           | 13          | 39              |
| October 2012                                                                                                                        | 45           | 13          | 39              |
| November 2012                                                                                                                       | 41           | 17          | 40              |
| December 2012                                                                                                                       | 40           | 20          | 39              |
| January 2013                                                                                                                        | 43           | 19          | 37              |
| February 2013                                                                                                                       | 41           | 17          | 41              |
| March 2013                                                                                                                          | 38           | 21          | 39              |
| April 2013                                                                                                                          | 41           | 16          | 43              |
| May 2013                                                                                                                            | 41           | 16          | 42              |
| June 2013                                                                                                                           | 46           | 16          | 36              |
| July 2013                                                                                                                           | 43           | 15          | 41              |
| August 2013                                                                                                                         | 44           | 12          | 43              |