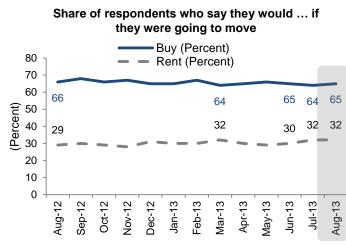

46% of respondents think it would be easy for them to get a home mortgage today, a slight increase from last month.

The share of respondents who said they would buy if they were going to move increased slightly to 65%.

| Share of respondents who say they | would buy or rent if the | y were going to move |  |
|-----------------------------------|--------------------------|----------------------|--|
|                                   | % Buy                    | % Rent               |  |
| August 2012                       | 66                       | 29                   |  |
| September 2012                    | 68                       | 30                   |  |
| October 2012                      | 66                       | 29                   |  |
| November 2012                     | 67                       | 28                   |  |
| December 2012                     | 65                       | 31                   |  |
| January 2013                      | 65                       | 30                   |  |
| February 2013                     | 67                       | 30                   |  |
| March 2013                        | 64                       | 32                   |  |
| April 2013                        | 65                       | 30                   |  |
| May 2013                          | 66                       | 29                   |  |
| June 2013                         | 65                       | 30                   |  |
| July 2013                         | 64                       | 32                   |  |
| August 2013                       | 65                       | 32                   |  |