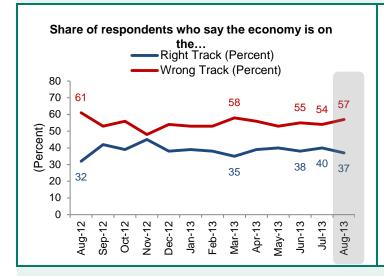

### CONSUMER ATTITUDES ABOUT THE ECONOMY AND HOUSEHOLD FINANCES

At 37%, the share of respondents who say the economy is on the right track decreased 3 percentage points from July. The share of people who expect their personal financial situation to get better over the next 12 months increased slightly to 44%.

| Share of respondents who think the economy is on the right track or the wrong track |             |             |  |  |
|-------------------------------------------------------------------------------------|-------------|-------------|--|--|
|                                                                                     | Right Track | Wrong Track |  |  |
| August 2012                                                                         | 32          | 61          |  |  |
| September 2012                                                                      | 42          | 53          |  |  |
| October 2012                                                                        | 39          | 56          |  |  |
| November 2012                                                                       | 45          | 48          |  |  |
| December 2012                                                                       | 38          | 54          |  |  |
| January 2013                                                                        | 39          | 53          |  |  |
| February 2013                                                                       | 38          | 53          |  |  |
| March 2013                                                                          | 35          | 58          |  |  |
| April 2013                                                                          | 39          | 56          |  |  |
| May 2013                                                                            | 40          | 53          |  |  |
| June 2013                                                                           | 38          | 55          |  |  |
| July 2013                                                                           | 40          | 54          |  |  |
| August 2013                                                                         | 37          | 57          |  |  |