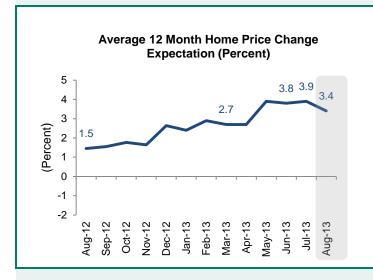

### CONSUMER ATTITUDES ABOUT HOMEOWNERSHIP

At 3.4%, the average 12-month home price change expectation decreased 0.5% from last month's high.

The share of people who say home prices will go up in the next 12 months rose 2 percentage points to 55%, while those who say home prices will go down increased slightly from July's survey low to 7%.

August 2013 Survey Audience Size: General Population (N=1,001)

|                             | oo oizoi oonoidi i opalalion (it-i,ooi) | a.g o. =o =oo./o |
|-----------------------------|-----------------------------------------|------------------|
| Average home price change e | xpectation                              |                  |
|                             | %                                       |                  |
| August 2012                 | 1.5                                     |                  |
| September 2012              | 1.6                                     |                  |
| October 2012                | 1.8                                     |                  |
| November 2012               | 1.6                                     |                  |
| December 2012               | 2.6                                     |                  |
| January 2013                | 2.4                                     |                  |
| February 2013               | 2.9                                     |                  |
| March 2013                  | 2.7                                     |                  |
| April 2013                  | 2.7                                     |                  |
| May 2013                    | 3.9                                     |                  |
| June 2013                   | 3.8                                     |                  |
| July 2013                   | 3.9                                     |                  |
| August 2013                 | 3.4                                     |                  |
|                             | ·                                       | ·                |