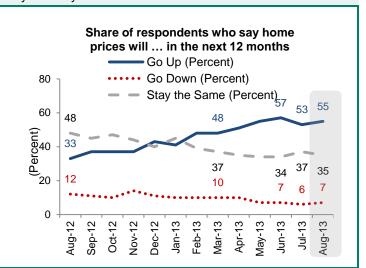

### CONSUMER ATTITUDES ABOUT HOMEOWNERSHIP

At 3.4%, the average 12-month home price change expectation decreased 0.5% from last month's high.

The share of people who say home prices will go up in the next 12 months rose 2 percentage points to 55%, while those who say home prices will go down increased slightly from July's survey low to 7%.

| Share of respondents who say home prices will go up, go down, or stay the same in the next 12 months |         |           |                 |
|------------------------------------------------------------------------------------------------------|---------|-----------|-----------------|
|                                                                                                      | % Go Up | % Go Down | % Stay the Same |
| August 2012                                                                                          | 33      | 12        | 48              |
| September 2012                                                                                       | 37      | 11        | 45              |
| October 2012                                                                                         | 37      | 10        | 47              |
| November 2012                                                                                        | 37      | 14        | 44              |
| December 2012                                                                                        | 43      | 11        | 40              |
| January 2013                                                                                         | 41      | 10        | 45              |
| February 2013                                                                                        | 48      | 10        | 39              |
| March 2013                                                                                           | 48      | 10        | 37              |
| April 2013                                                                                           | 51      | 10        | 35              |
| May 2013                                                                                             | 55      | 7         | 34              |
| June 2013                                                                                            | 57      | 7         | 34              |
| July 2013                                                                                            | 53      | 6         | 37              |
| August 2013                                                                                          | 55      | 7         | 35              |