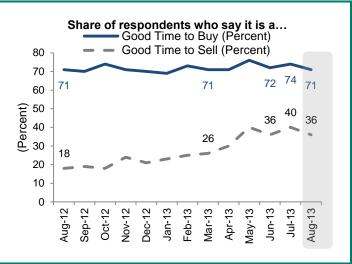

The share of respondents who say mortgage rates will go up in the next 12 months decreased 2 percentage points from last month's survey high to 60%.

The share who say it is a good time to buy a house decreased 3 percentage points to 71%, and those who say it is a good time to sell a house fell 4 percentage points to 36%.

| Share of respondents who say it is a good time to buy, and share of respondents who say it is a good time to sell |                    |                     |  |
|-------------------------------------------------------------------------------------------------------------------|--------------------|---------------------|--|
|                                                                                                                   | % Good Time to Buy | % Good Time to Sell |  |
| August 2012                                                                                                       | 71                 | 18                  |  |
| September 2012                                                                                                    | 70                 | 19                  |  |
| October 2012                                                                                                      | 74                 | 18                  |  |
| November 2012                                                                                                     | 71                 | 24                  |  |
| December 2012                                                                                                     | 70                 | 21                  |  |
| January 2013                                                                                                      | 69                 | 23                  |  |
| February 2013                                                                                                     | 73                 | 25                  |  |
| March 2013                                                                                                        | 71                 | 26                  |  |
| April 2013                                                                                                        | 71                 | 30                  |  |
| May 2013                                                                                                          | 76                 | 40                  |  |
| June 2013                                                                                                         | 72                 | 36                  |  |
| July 2013                                                                                                         | 74                 | 40                  |  |
| August 2013                                                                                                       | 71                 | 36                  |  |