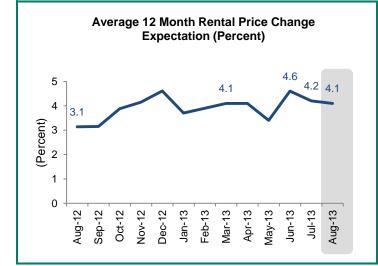

### CONSUMER ATTITUDES ABOUT HOMEOWNERSHIP AND HOME RENTAL

The average 12-month rental price change expectation fell to 4.1%, a slight decrease from last month.

53% of those surveyed say home rental prices will go up in the next 12 months, a slight decrease from July.

| Average rental price change expec | tation |  |
|-----------------------------------|--------|--|
|                                   | %      |  |
| August 2012                       | 3.1    |  |
| September 2012                    | 3.2    |  |
| October 2012                      | 3.9    |  |
| November 2012                     | 4.2    |  |
| December 2012                     | 4.6    |  |
| January 2013                      | 3.7    |  |
| February 2013                     | 3.9    |  |
| March 2013                        | 4.1    |  |
| April 2013                        | 4.1    |  |
| May 2013                          | 3.4    |  |
| June 2013                         | 4.6    |  |
| July 2013                         | 4.2    |  |
| August 2013                       | 4.1    |  |