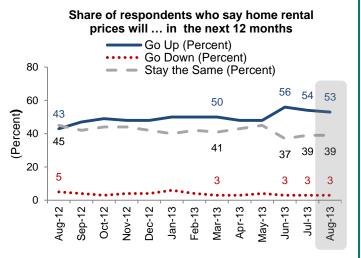

### CONSUMER ATTITUDES ABOUT HOMEOWNERSHIP AND HOME RENTAL

The average 12-month rental price change expectation fell to 4.1%, a slight decrease from last month.

53% of those surveyed say home rental prices will go up in the next 12 months, a slight decrease from July.

| Share of respondents who say he | Share of respondents who say home rental prices will go up, go down, or stay the same in the next 12 months |           |                |  |  |
|---------------------------------|-------------------------------------------------------------------------------------------------------------|-----------|----------------|--|--|
|                                 | % Go Up                                                                                                     | % Go Down | %Stay the Same |  |  |
| August 2012                     | 43                                                                                                          | 5         | 45             |  |  |
| September 2012                  | 47                                                                                                          | 4         | 42             |  |  |
| October 2012                    | 49                                                                                                          | 3         | 44             |  |  |
| November 2012                   | 48                                                                                                          | 4         | 44             |  |  |
| December 2012                   | 48                                                                                                          | 4         | 42             |  |  |
| January 2013                    | 50                                                                                                          | 6         | 40             |  |  |
| February 2013                   | 50                                                                                                          | 4         | 42             |  |  |
| March 2013                      | 50                                                                                                          | 3         | 41             |  |  |
| April 2013                      | 48                                                                                                          | 3         | 43             |  |  |
| May 2013                        | 48                                                                                                          | 4         | 45             |  |  |
| June 2013                       | 56                                                                                                          | 3         | 37             |  |  |
| July 2013                       | 54                                                                                                          | 3         | 39             |  |  |
| August 2013                     | 53                                                                                                          | 3         | 39             |  |  |