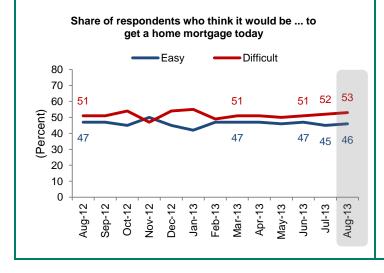

46% of respondents think it would be easy for them to get a home mortgage today, a slight increase from last month.

The share of respondents who said they would buy if they were going to move increased slightly to 65%.

| Share of respondents who think it would be difficult or easy for them to get a home mortgage today |             |        |  |  |
|----------------------------------------------------------------------------------------------------|-------------|--------|--|--|
|                                                                                                    | % Difficult | % Easy |  |  |
| August 2012                                                                                        | 51          | 47     |  |  |
| September 2012                                                                                     | 51          | 47     |  |  |
| October 2012                                                                                       | 54          | 45     |  |  |
| November 2012                                                                                      | 47          | 50     |  |  |
| December 2012                                                                                      | 54          | 45     |  |  |
| January 2013                                                                                       | 55          | 42     |  |  |
| February 2013                                                                                      | 49          | 47     |  |  |
| March 2013                                                                                         | 51          | 47     |  |  |
| April 2013                                                                                         | 51          | 47     |  |  |
| May 2013                                                                                           | 50          | 46     |  |  |
| June 2013                                                                                          | 51          | 47     |  |  |
| July 2013                                                                                          | 52          | 45     |  |  |
| August 2013                                                                                        | 53          | 46     |  |  |