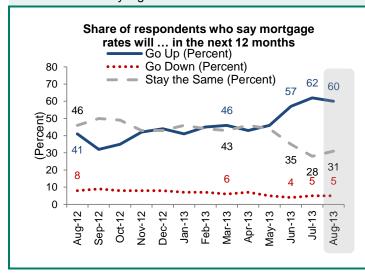

The share of respondents who say mortgage rates will go up in the next 12 months decreased 2 percentage points from last month's survey high to 60%.

The share who say it is a good time to buy a house decreased 3 percentage points to 71%, and those who say it is a good time to sell a house fell 4 percentage points to 36%.

Margin of Error: ±3.10%

| Share of respondents who say mortgage rates will go up, go down, or stay the same in the next 12 months           % Go Up         % Go Down         % Stay the Same           August 2012         41         8         46           September 2012         32         9         50           October 2012         35         8         49           November 2012         42         8         43           December 2012         44         8         43           January 2013         41         7         46           February 2013         45         7         44           March 2013         46         6         43 |
|-------------------------------------------------------------------------------------------------------------------------------------------------------------------------------------------------------------------------------------------------------------------------------------------------------------------------------------------------------------------------------------------------------------------------------------------------------------------------------------------------------------------------------------------------------------------------------------------------------------------------------|
| August 2012       41       8       46         September 2012       32       9       50         October 2012       35       8       49         November 2012       42       8       43         December 2012       44       8       43         January 2013       41       7       46         February 2013       45       7       44                                                                                                                                                                                                                                                                                          |
| September 2012       32       9       50         October 2012       35       8       49         November 2012       42       8       43         December 2012       44       8       43         January 2013       41       7       46         February 2013       45       7       44                                                                                                                                                                                                                                                                                                                                        |
| October 2012       35       8       49         November 2012       42       8       43         December 2012       44       8       43         January 2013       41       7       46         February 2013       45       7       44                                                                                                                                                                                                                                                                                                                                                                                         |
| November 2012       42       8       43         December 2012       44       8       43         January 2013       41       7       46         February 2013       45       7       44                                                                                                                                                                                                                                                                                                                                                                                                                                        |
| December 2012 44 8 43  January 2013 41 7 46  February 2013 45 7 44                                                                                                                                                                                                                                                                                                                                                                                                                                                                                                                                                            |
| January 2013       41       7       46         February 2013       45       7       44                                                                                                                                                                                                                                                                                                                                                                                                                                                                                                                                        |
| February 2013 45 7 44                                                                                                                                                                                                                                                                                                                                                                                                                                                                                                                                                                                                         |
| · ·                                                                                                                                                                                                                                                                                                                                                                                                                                                                                                                                                                                                                           |
| March 2013 46 6 43                                                                                                                                                                                                                                                                                                                                                                                                                                                                                                                                                                                                            |
|                                                                                                                                                                                                                                                                                                                                                                                                                                                                                                                                                                                                                               |
| April 2013 43 7 46                                                                                                                                                                                                                                                                                                                                                                                                                                                                                                                                                                                                            |
| May 2013 46 5 44                                                                                                                                                                                                                                                                                                                                                                                                                                                                                                                                                                                                              |
| June 2013 57 4 35                                                                                                                                                                                                                                                                                                                                                                                                                                                                                                                                                                                                             |
| July 2013 62 5 28                                                                                                                                                                                                                                                                                                                                                                                                                                                                                                                                                                                                             |
| August 2013 60 5 31                                                                                                                                                                                                                                                                                                                                                                                                                                                                                                                                                                                                           |