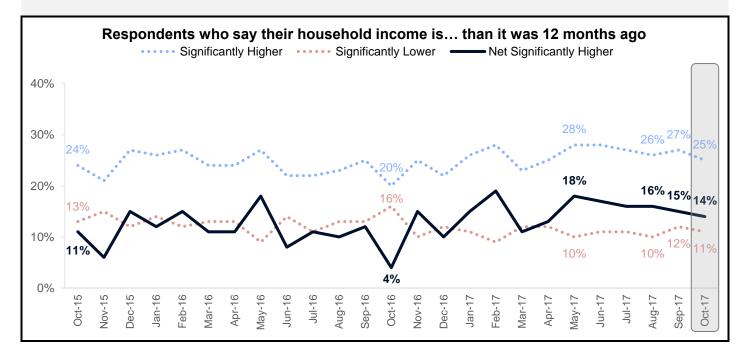

#### **Components of the HPSI –** Job Concerns and Household Incomes

The net share of Americans who say they are not concerned about losing their job fell by 5 percentage points to 70%.

The net share of Americans who say their household income is significantly higher than it was 12 months ago fell 1 percentage point to 14%.