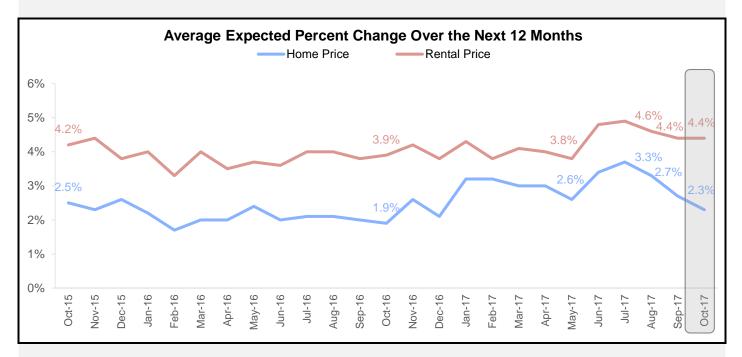

#### **Additional National Housing Survey Key Indicators**

On average, Americans expect rental prices to rise 4.4% over the next 12 months, unchanged from last month. They expect home prices to rise 2.3% over the next 12 months, a 0.4 percentage point decrease since last month.