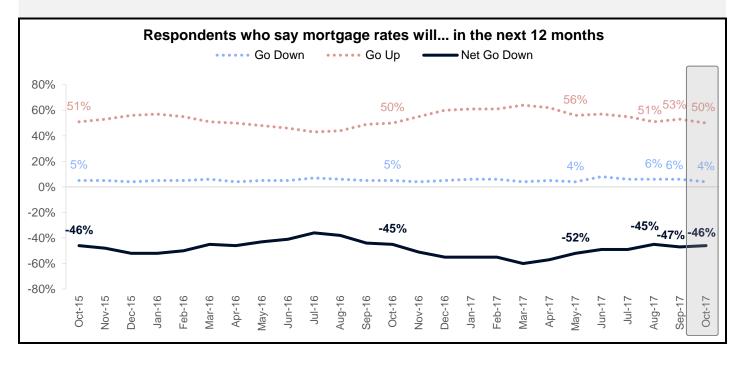

#### Components of the HPSI - Home Price and Mortgage Rate Expectations

The net share of Americans who say that home prices will go up remains at 40% in October.

The net share of those who say mortgage rates will go down over the next twelve months rose 1 percentage point to -46%.