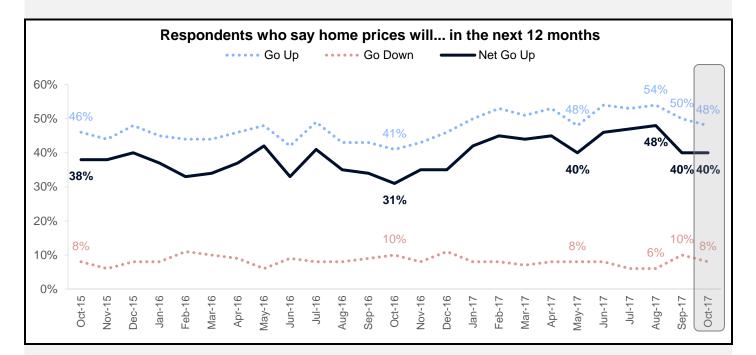

#### Components of the HPSI - Home Price and Mortgage Rate Expectations

The net share of Americans who say that home prices will go up remains at 40% in October.

The net share of those who say mortgage rates will go down over the next twelve months rose 1 percentage point to -46%.

| Percent of respondents who s | ay home prices will go | up, go down, or stay the same | in the next 12 months   |
|------------------------------|------------------------|-------------------------------|-------------------------|
|                              | % Go Up                | % Go Down                     | Net % Prices Will Go Up |
| October 2016                 | 41                     | 10                            | 31                      |
| November 2016                | 43                     | 8                             | 35                      |
| December 2016                | 46                     | 11                            | 35                      |
| January 2017                 | 50                     | 8                             | 42                      |
| February 2017                | 53                     | 8                             | 45                      |
| March 2017                   | 51                     | 7                             | 44                      |
| April 2017                   | 53                     | 8                             | 45                      |
| May 2017                     | 48                     | 8                             | 40                      |
| June 2017                    | 54                     | 8                             | 46                      |
| July 2017                    | 53                     | 6                             | 47                      |
| August 2017                  | 54                     | 6                             | 48                      |
| September 2017               | 50                     | 10                            | 40                      |
| October 2017                 | 48                     | 8                             | 40                      |