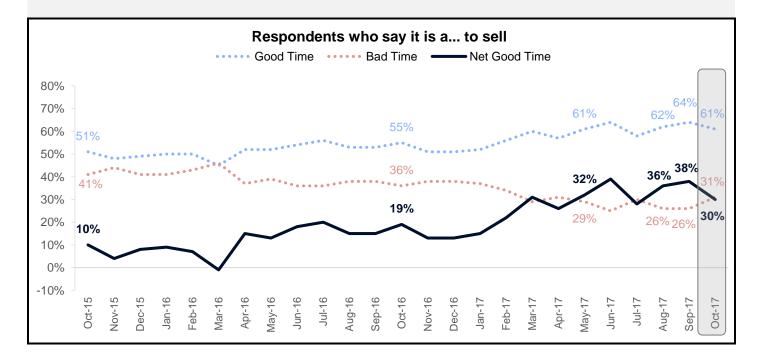

In October, the net percentage of those who say it is a good time to sell decreased by 8 percentage points to 30%.

| Percent of respondents who say it is a good or bad time to sell |                     |                    |                         |
|-----------------------------------------------------------------|---------------------|--------------------|-------------------------|
|                                                                 | % Good Time to Sell | % Bad Time to Sell | Net % Good Time to Sell |
| October 2016                                                    | 55                  | 36                 | 19                      |
| November 2016                                                   | 51                  | 38                 | 13                      |
| December 2016                                                   | 51                  | 38                 | 13                      |
| January 2017                                                    | 52                  | 37                 | 15                      |
| February 2017                                                   | 56                  | 34                 | 22                      |
| March 2017                                                      | 60                  | 29                 | 31                      |
| April 2017                                                      | 57                  | 31                 | 26                      |
| May 2017                                                        | 61                  | 29                 | 32                      |
| June 2017                                                       | 64                  | 25                 | 39                      |
| July 2017                                                       | 58                  | 30                 | 28                      |
| August 2017                                                     | 62                  | 26                 | 36                      |
| September 2017                                                  | 64                  | 26                 | 38                      |
| October 2017                                                    | 61                  | 31                 | 30                      |