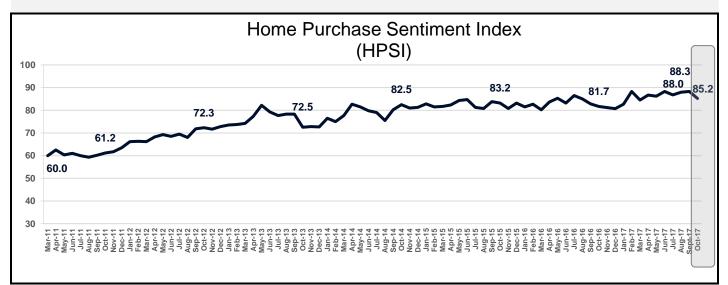

#### **The Home Purchase Sentiment Index**

The HPSI fell 3.1 points in October to 85.2 – falling from the all-time survey high matched last month.

HPSI White Paper: http://fanniemae.com/resources/file/research/housingsurvey/pdf/hpsi-whitepaper.pdf

| Home Purchase Sentiment | Index Over the Past 12 M | onths |
|-------------------------|--------------------------|-------|
| October 2016            | 81.7                     |       |
| November 2016           | 81.2                     |       |
| December 2016           | 80.7                     |       |
| January 2017            | 82.7                     |       |
| February 2017           | 88.3                     |       |
| March 2017              | 84.5                     |       |
| April 2017              | 86.7                     |       |
| May 2017                | 86.2                     |       |
| June 2017               | 88.3                     |       |
| July 2017               | 86.8                     |       |
| August 2017             | 88.0                     |       |
| September 2017          | 88.3                     |       |
| October 2017            | 85.2                     |       |