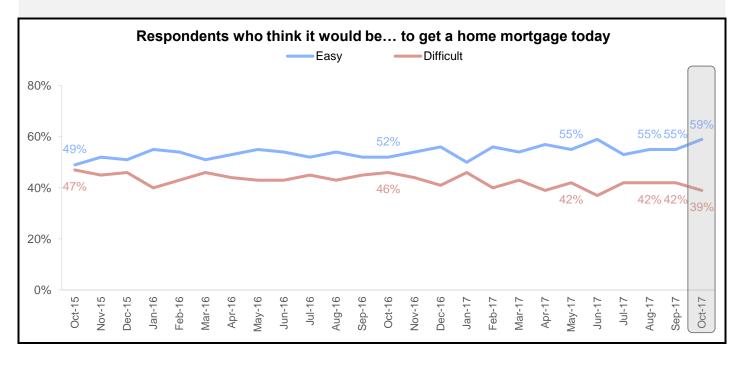

The share of Americans who say getting a mortgage would be easy rose 4 percentage points to 59%, matching a survey high last seen in June 2017. The share who say it would be difficult fell 3 percentage points to 39%.