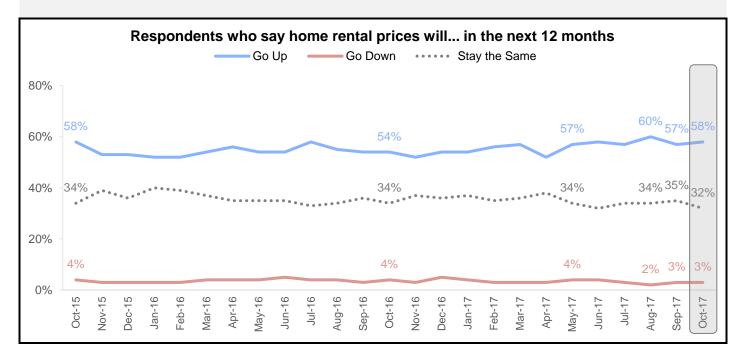

The percentage of Americans who expect home rental prices to go up rose 1 percentage point to 58%, while the share of Americans who expect home rental prices to go down remained at 3%.