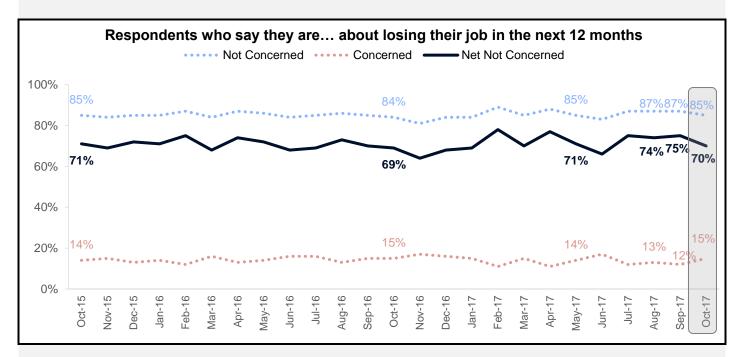

#### **Components of the HPSI –** Job Concerns and Household Incomes

The net share of Americans who say they are not concerned about losing their job fell by 5 percentage points to 70%.

The net share of Americans who say their household income is significantly higher than it was 12 months ago fell 1 percentage point to 14%.