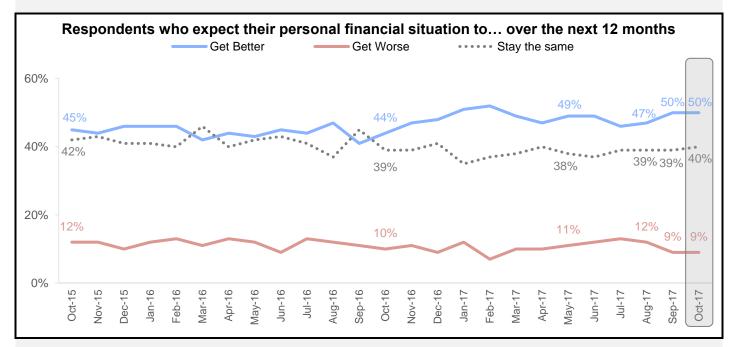

#### **Additional National Housing Survey Key Indicators**

The share of Americans who expect their personal financial situation to get better remained at 50%, and the share who expect it to stay the same rose 1 percentage point to 40%. The share who expect it to get worse over the next 12 months remained at 9%.