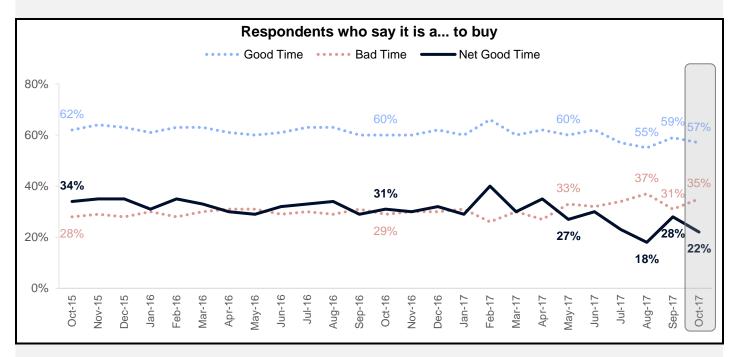

### Components of the HPSI – Good/Bad Time to Buy and Sell a Home

The net share of Americans who say it is a good time to buy a home fell 6 percentage points to 22%, erasing much of last month's 10 percentage point rise.

| Percent of respondents who say it is a good or bad time to buy |                    |                   |                        |
|----------------------------------------------------------------|--------------------|-------------------|------------------------|
|                                                                | % Good Time to Buy | % Bad Time to Buy | Net % Good Time to Buy |
| October 2016                                                   | 60                 | 29                | 31                     |
| November 2016                                                  | 60                 | 30                | 30                     |
| December 2016                                                  | 62                 | 30                | 32                     |
| January 2017                                                   | 60                 | 31                | 29                     |
| February 2017                                                  | 66                 | 26                | 40                     |
| March 2017                                                     | 60                 | 30                | 30                     |
| April 2017                                                     | 62                 | 27                | 35                     |
| May 2017                                                       | 60                 | 33                | 27                     |
| June 2017                                                      | 62                 | 32                | 30                     |
| July 2017                                                      | 57                 | 34                | 23                     |
| August 2017                                                    | 55                 | 37                | 18                     |
| September 2017                                                 | 59                 | 31                | 28                     |
| October 2017                                                   | 57                 | 35                | 22                     |