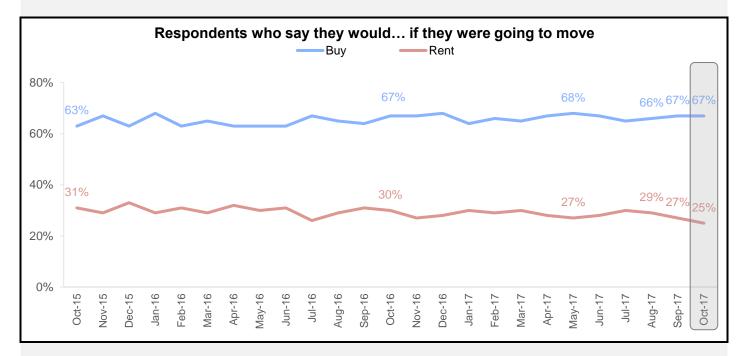

### **Additional National Housing Survey Key Indicators**

The share of Americans who say they would buy if they were going to move remained at 67%, while the share who say they would rent fell by 2 percentage points to 25%, continuing the downward trend and reaching a survey low.