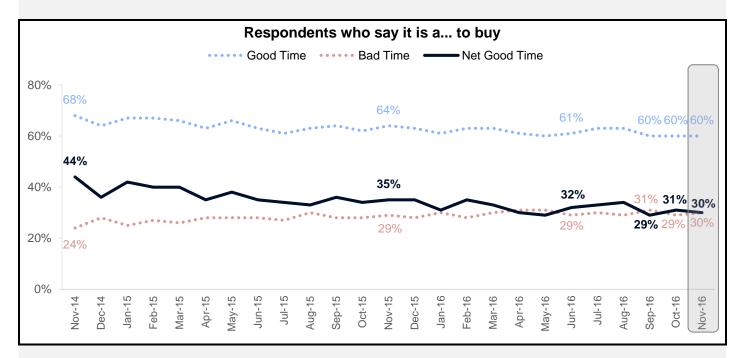

# **Components of the HPSI –** Good/Bad Time to Buy and Sell a Home

The net share of Americans who say it is a good time to buy a house fell by 1 percentage point to 30%. The share who think it is a good time to buy remained at an all-time survey low.