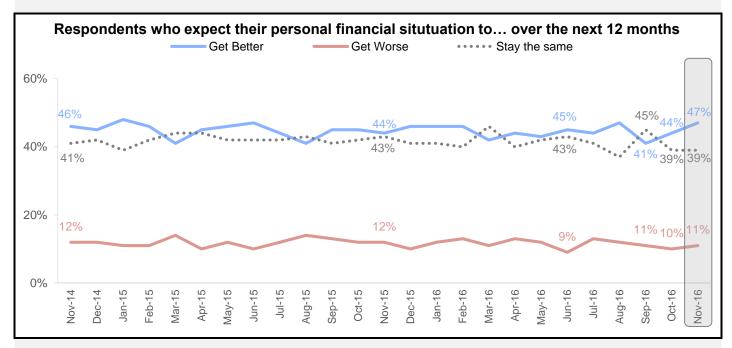

## **Additional National Housing Survey Key Indicators**

The share of Americans who expect their personal financial situation to get better continued to rise by 3 percentage points to 47%, as the share who expect it to remain the same remained constant at 39%. Those who expect it to get worse over the next 12 months rose 1 percentage point to 11%.