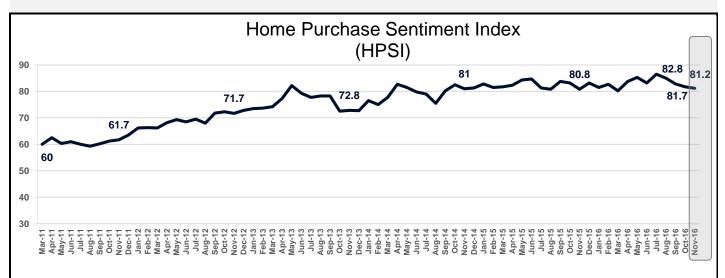

#### **The Home Purchase Sentiment Index**

Continuing the trend from last month, the HPSI fell 0.5 points in November to 81.2.

#### **Components of the HPSI**

The fall in the HPSI in November can be attributed to decreases across four of the six HPSI components. The largest decreases were in "Good Time To Sell" (-6), "Mortgage Rates Will Go Down" (-6), and "Confidence About Not Losing Job" (-5).