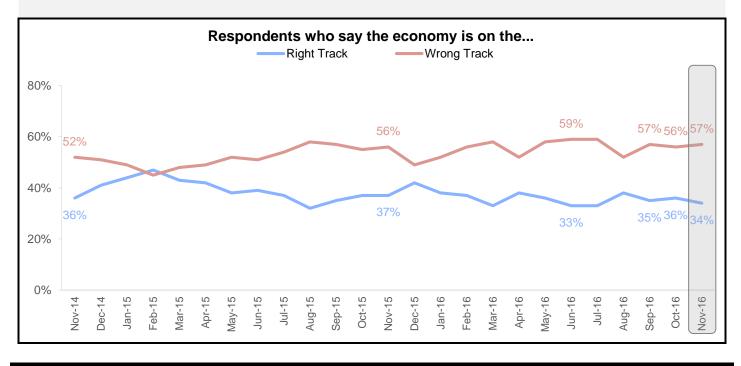

The share of Americans who say the economy is on the right track fell 2 percentage points to 34%. The share of Americans who say the economy is on the wrong track rose 1 percentage point to 57%.