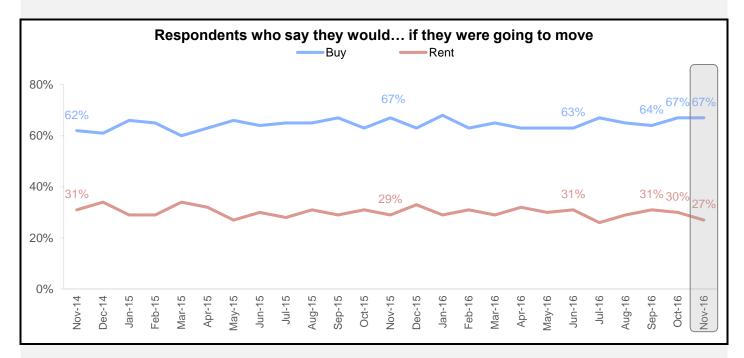

# **Additional National Housing Survey Key Indicators**

The share of Americans who would buy if they were going to move remained at 67%, while the share who would rent fell 3 percentage points to 27%, just one point away from the survey low reached in July.