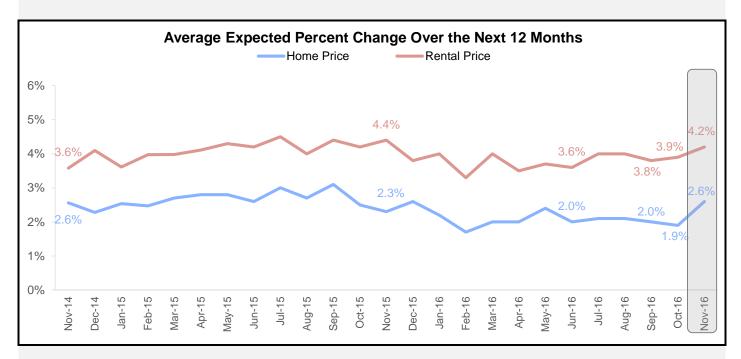

# **Additional National Housing Survey Key Indicators**

On average, Americans expect rental prices to rise 4.2% over the next 12 months. They expect home prices to rise 2.6% over the next 12 months, increasing by 0.7 percentage points from last month.