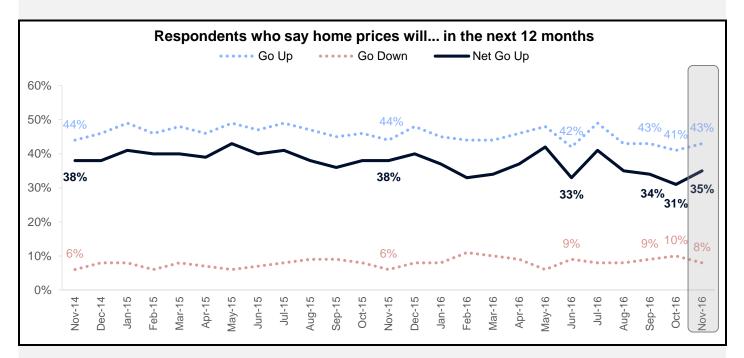

### Components of the HPSI – Home Price and Mortgage Rate Expectations

The net share of Americans who say that home prices will go up increased 4 percentage points in November to 35%, reversing the 3-month downward trend for this metric.