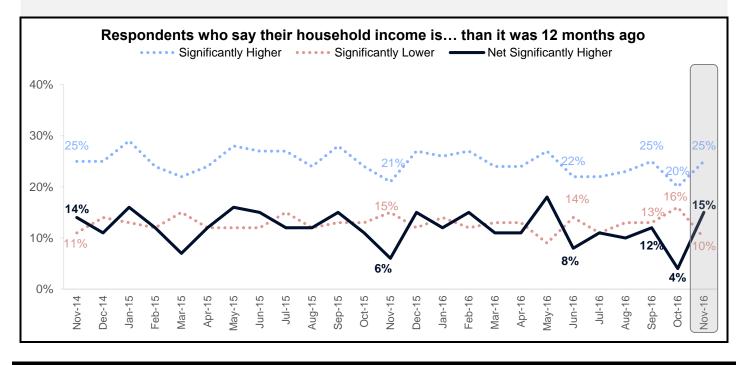

### **Components of the HPSI –** Job Concerns and Household Incomes

The net share of Americans who say they are not concerned with losing their job fell 5 percentage points to 64%.

The net share of Americans who say their household income is significantly higher than it was 12 months ago rose 11 percentage points to 15% in November, reversing the drop seen in October.