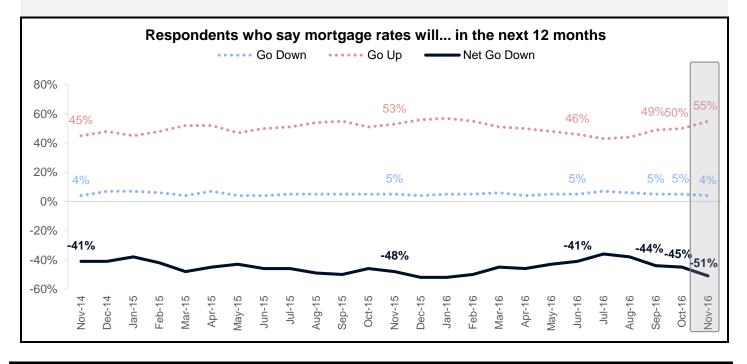

#### **Components of the HPSI**

The fall in the HPSI in November can be attributed to decreases across four of the six HPSI components. The largest decreases were in "Good Time To Sell" (-6), "Mortgage Rates Will Go Down" (-6), and "Confidence About Not Losing Job" (-5).

The net share of those who say mortgage rates will go down over the next twelve months fell 6 percentage points to -51%.

© 2016 Fannie Mae. Trademarks of Fannie Mae.