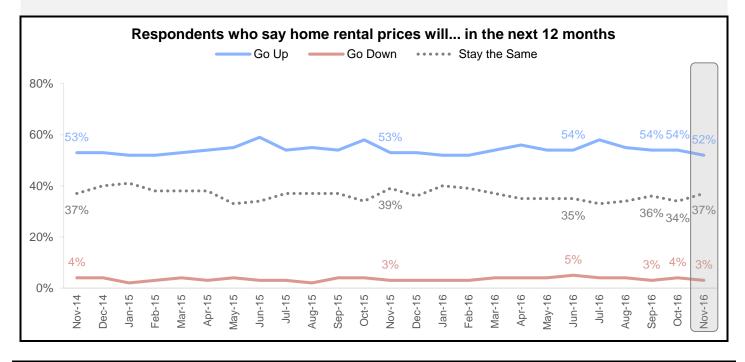

# **Additional National Housing Survey Key Indicators**

On average, Americans expect rental prices to rise 4.2% over the next 12 months. They expect home prices to rise 2.6% over the next 12 months, increasing by 0.7 percentage points from last month.

The percentage of Americans who expect home rental prices to go up fell by 2 percentage points to 52%, while the share of Americans who expect home rental prices to go down fell 1 percentage point to 3%.