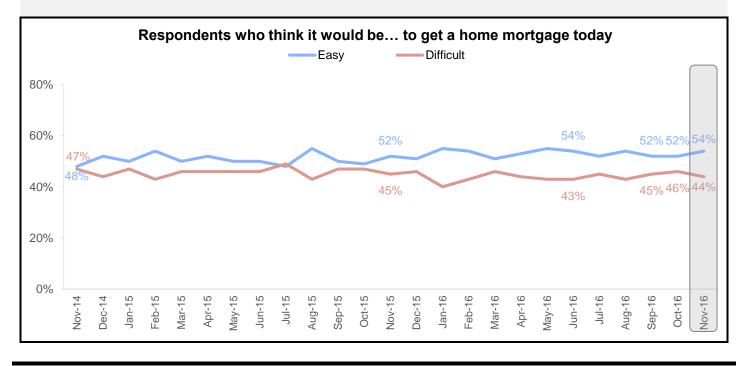

The share of Americans who say getting a mortgage would be easy rose 2 percentage points to 54%. The share who say it would be difficult fell 2 percentage points to 44%.