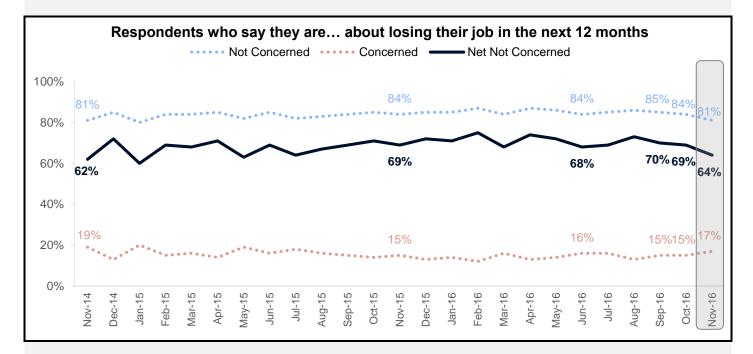

#### **Components of the HPSI**

The fall in the HPSI in November can be attributed to decreases across four of the six HPSI components. The largest decreases were in "Good Time To Sell" (-6), "Mortgage Rates Will Go Down" (-6), and "Confidence About Not Losing Job" (-5).

### **Components of the HPSI –** Job Concerns and Household Incomes

The net share of Americans who say they are not concerned with losing their job fell 5 percentage points to 64%.

The net share of Americans who say their household income is significantly higher than it was 12 months ago rose 11 percentage points to 15% in November, reversing the drop seen in October.