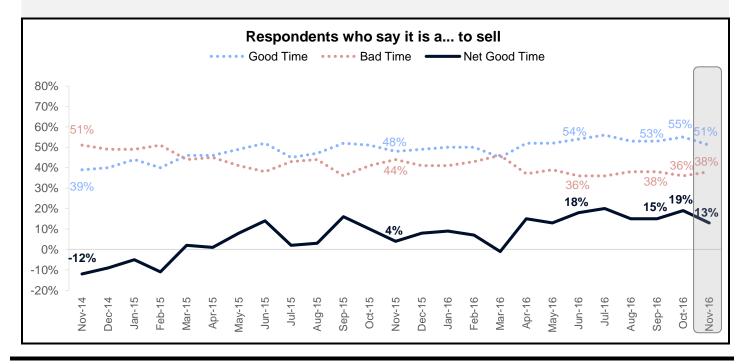

The net percentage of those who say it is a good time to sell fell 6 percentage points to 13% in November. The share who think it is a bad time to sell rose 2 percentage points from last month's survey low to 38%.